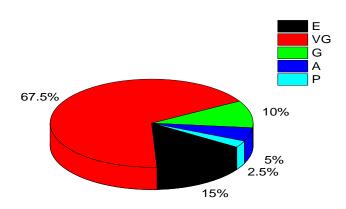

### **Admission Procedure**

| Details | Excellent | Very<br>Good | Good | Average | Poor |
|---------|-----------|--------------|------|---------|------|
| Data    | 148       | 28           | 24   | 0       | 0    |