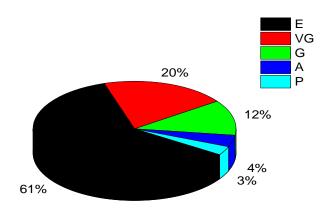

### Infrastructure & Lab Facilities

| Details | Excellent | Very | Good | Average | Poor |
|---------|-----------|------|------|---------|------|
|         |           | Good |      |         |      |
|         |           |      |      |         |      |

| Data | 122 | 40 | 24 | 8 | 6 |
|------|-----|----|----|---|---|
|      |     |    |    |   |   |