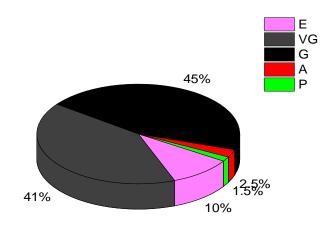

### Overall rating of the college

| Details | Excellent | Very<br>Good | Good | Average | Poor |
|---------|-----------|--------------|------|---------|------|
| Data    | 20        | 36           | 128  | 10      | 6    |