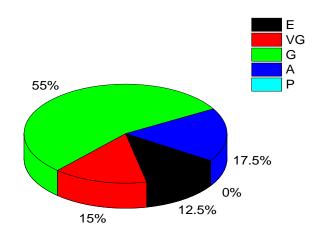

### **Sports & Cultural Activities**

| Details | Excellent | Very<br>Good | Good | Average | Poor |
|---------|-----------|--------------|------|---------|------|
| Data    | 10        | 10           | 60   | 120     | 0    |