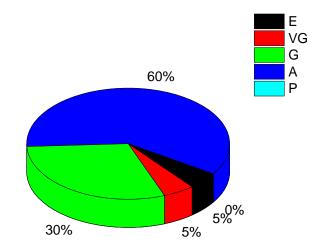

# **Student's Counselling Activities**

| Details | Excellent | Very<br>Good | Good | Average | Poor |
|---------|-----------|--------------|------|---------|------|
| Data    | 30        | 135          | 20   | 10      | 5    |