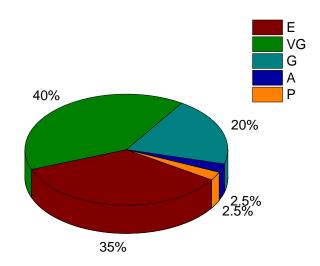

### **Admission Procedure**

| Details | Excellent | Very<br>Good | Good | Average | Poor |
|---------|-----------|--------------|------|---------|------|
| Data    | 148       | 28           | 24   | 0       | 0    |