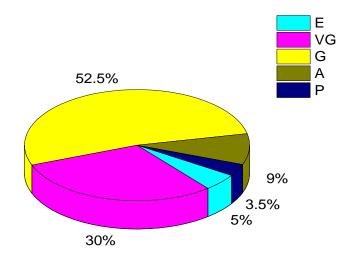

### Infrastructure & Lab Facilities

| Details | Excellent | Very | Good | Average | Poor |
|---------|-----------|------|------|---------|------|
|         |           | Good |      |         |      |
|         |           |      |      |         |      |

| Data | 122 | 40 | 24 | 8 | 6 |
|------|-----|----|----|---|---|
|      |     |    |    |   |   |