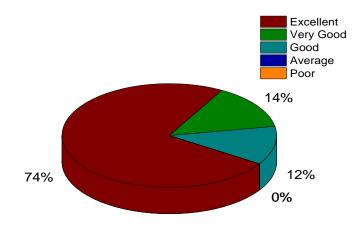

#### Feedback from Alumni

Alumni meet was conducted and the feedback on various criteria were collected.

Alumni suggested to improve

- ICT facilities in class room
- Library journal subscriptions, magazines should be increased
- Placement and training cell should be more active by conducting more placement orientation programmes and inviting private firms for the campus recruitments
- Infrastructure and lab facilities enhancement in PG Departments

The analysis of feedback is shown in a five point scale as follows,