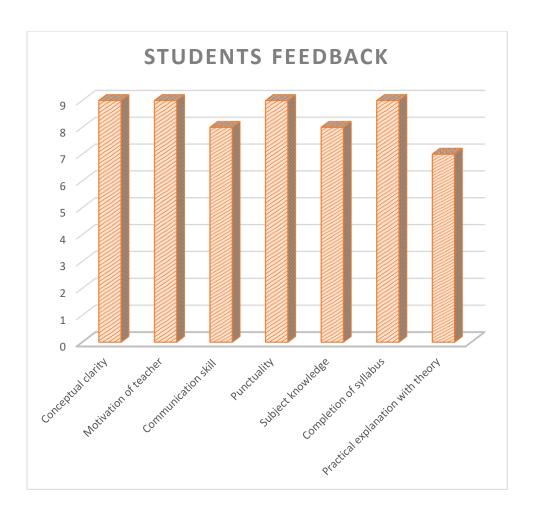

#### Feedback from Student's

Students gave their feedback about the teaching in the following points

- Conceptual clarity
- Motivation of teacher
- Communication skill
- Punctuality
- Subject knowledge
- Completion of syllabus
- Practical explanation with theory