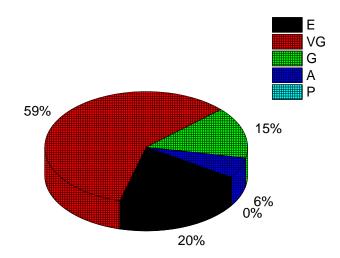

# Improvement in soft skills, knowledge etc

| Details | Excellent | Very<br>Good | Good | Average | Poor |
|---------|-----------|--------------|------|---------|------|
| Data    | 20        | 82           | 90   | 5       | 3    |